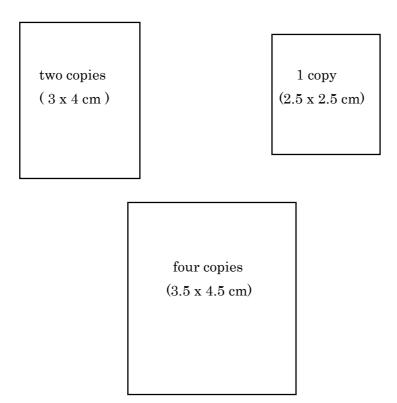

Applicants are requested to send <u>a copy of the whole pages of the passport</u> and pictures of them when they apply.

The numbers and sizes of the pictures are as follows:

These pictures will be used for the Application for Certificate of Eligibility, Application for Alien Registration, Student's ID Card, Application for Medical Insurance and the College File.